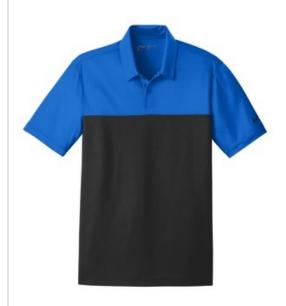

# Nike Dri-FIT Colorblock Micro Pique Polo. 881655

Our best-selling Micro Pique¿now available with a colorblock front, solid back and an exceptionally soft hand. Dri-FIT moisture management technology keeps you dry and comfortable. Features include a self-fabric collar, two-button placket with dyed-to-match buttons and open hem sleeves. A contrast Swoosh design trademark is embroidered on the left sleeve. Made of 4.1-ounce, 100% polyester Dri-FIT fabric.