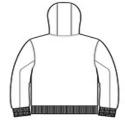

# New Era <sup>®</sup> Tri-Blend Fleece Pullover Hoodie. NEA510

This midweight hoodie is as comfortable in the stands as it is on the street.

- 7.1-ounce, 55/34/11 cotton/poly/rayon fleece
- Coverstitched seams
- 3-panel hood
- Crossover neck
- Heat transfer label for tag-free comfort
- Embossed New Era neck and shoulder taping
- Matte black grommets
- Hand-dipped, silicone-tipped drawcords
- Rolled-forward shoulders
- Front pouch pocket
- Debossed silicone New Era flag logo on pocket
- Rib knit cuffs and hem

back