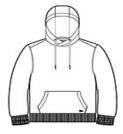

# New Era <sup>®</sup> Tri-Blend Fleece Pullover Hoodie. NEA510

This midweight hoodie is as comfortable in the stands as it is on the street.

- 7.1-ounce, 55/34/11 cotton/poly/rayon fleece
- Coverstitched seams
- 3-panel hood
- Crossover neck
- Heat transfer label for tag-free comfort
- Embossed New Era neck and shoulder taping
- Matte black grommets
- Hand-dipped, silicone-tipped drawcords
- Rolled-forward shoulders
- Front pouch pocket
- Debossed silicone New Era flag logo on pocket
- Rib knit cuffs and hem

#### **CARE INSTRUCTIONS**

Machine Wash Cold With Like Colors. Do Not Use Softeners. Tumble Dry Low. Remove Promptly. only non chlorine bleach when needed. Cool Iron If Necessary. Do Not Dry Clean

front