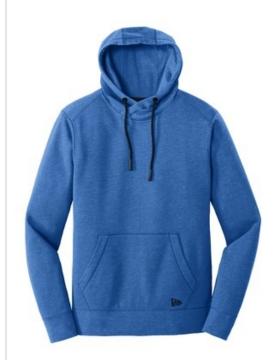

# New Era <sup>®</sup> Tri-Blend Fleece Pullover Hoodie. NEA510

This midweight hoodie is as comfortable in the stands as it is on the street.

- 7.1-ounce, 55/34/11 cotton/poly/rayon fleece
- Coverstitched seams
- 3-panel hood
- Crossover neck
- Heat transfer label for tag-free comfort
- Embossed New Era neck and shoulder taping
- Matte black grommets
- Hand-dipped, silicone-tipped drawcords
- Rolled-forward shoulders
- Front pouch pocket
- Debossed silicone New Era flag logo on pocket
- Rib knit cuffs and hem